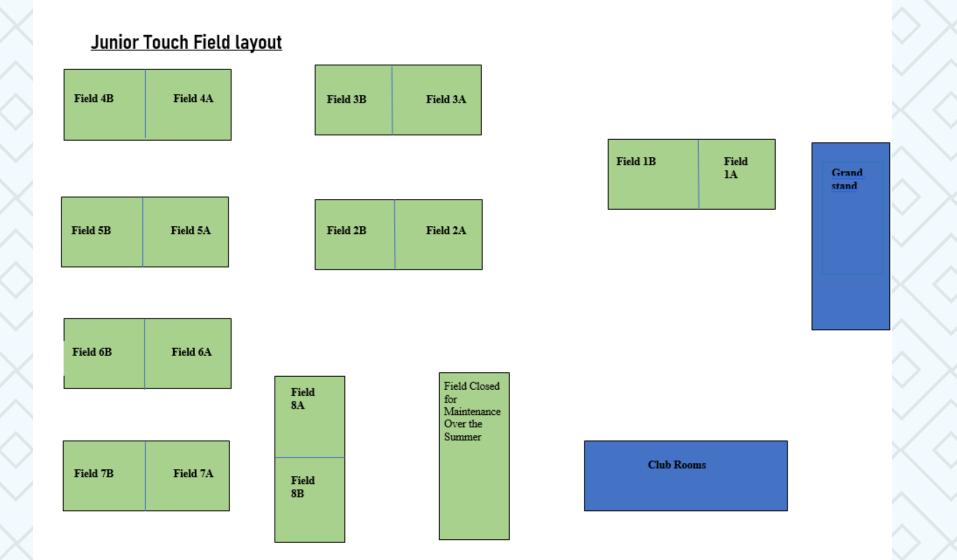

# **Junior Touch Field layout**

Field A is on the right, Field B is on the left of each field looking from the Clubroom.